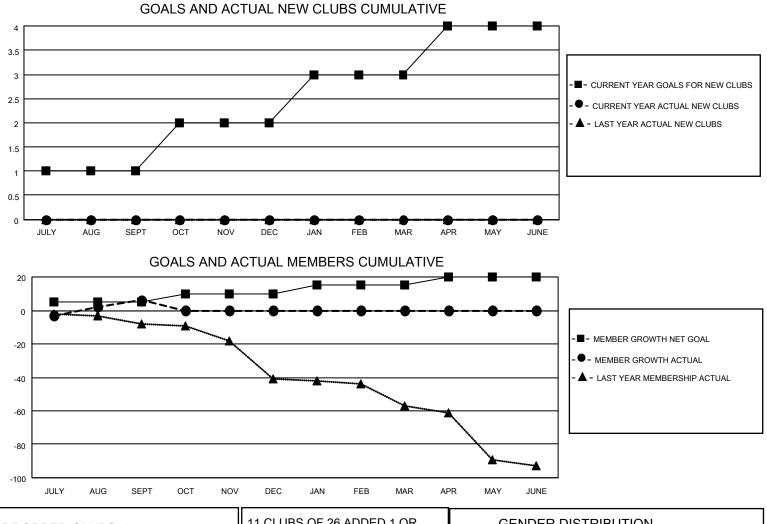

## LOCATION ARKANSAS

District 7 L

Results as of: 9/30/2021

| Clubs                 |               |           |               | Members               |                         |                         |                                                    |
|-----------------------|---------------|-----------|---------------|-----------------------|-------------------------|-------------------------|----------------------------------------------------|
| RESULTS FOR 2021-2022 |               |           |               | RESULTS FOR 2021-2022 |                         |                         |                                                    |
| QUARTER               | NEW CLUB GOAL | NEW CLUBS | DROPPED CLUBS | QUARTER MEI           | MBER GROWTH NET<br>GOAL | MEMBER GROWTH<br>ACTUAL | DROPPED<br>MEMBERS ACTUAL<br>(including transfers) |
| JULY/AUG/SEPT         | 1             | 0         | 0             | JULY/AUG/SEPT         | 5                       | 33                      | 20                                                 |
| OCT/NOV/DEC           | 1             | 0         | 0             | OCT/NOV/DEC           | 5                       | 0                       | 0                                                  |
| JAN/FEB/MAR           | 1             | 0         | 0             | JAN/FEB/MAR           | 5                       | 0                       | 0                                                  |
| APR/MAY/JUNE          | 1             | 0         | 0             | APR/MAY/JUNE          | 5                       | 0                       | 0                                                  |